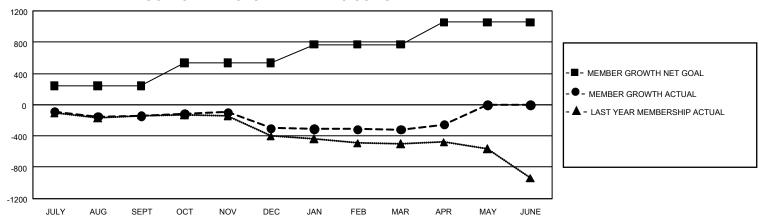

## GOALS AND ACTUAL MEMBERS CUMULATIVE

| DROPPED CLUBS: 17 |       | 447 CLUBS OF 897 ADDED 1<br>OR MORE NEW MEMBERS | GENDER DISTRIBUTION       |                 |  |
|-------------------|-------|-------------------------------------------------|---------------------------|-----------------|--|
|                   |       |                                                 | MALE                      | 14,169 (69.30%) |  |
|                   |       |                                                 | FEMALE                    | 6,276 (30.69%)  |  |
| DROPPED MEMBERS   |       |                                                 | NON BINARY                | 1 (0.00%)       |  |
| DECEASED          | 286   |                                                 | PREFER NOT TO ANSWER      | 1 (0.00%)       |  |
| CLUB CANCELLED    | 44    |                                                 | TOTAL FAMILY UNIT MEMBERS | 4,050           |  |
| OTHER             | 1,423 | CLICK HERE FOR                                  |                           |                 |  |
| TOTAL             | 1,753 | CUMULATIVE MEMBERSHIP  DATA                     | FAMILY MEMBERS PAYING HA  | LF DUES 2,065   |  |

## GMT Constitutional Area 1, Group J

REPORT DOES NOT INCLUDE CLUBS IN UNDISTRICTED AREAS.

| Clubs         |               |             |               | Members               |                         |                         |                                                    |
|---------------|---------------|-------------|---------------|-----------------------|-------------------------|-------------------------|----------------------------------------------------|
|               | RESULTS FOR   | R 2022-2023 |               | RESULTS FOR 2022-2023 |                         |                         |                                                    |
| QUARTER       | NEW CLUB GOAL | NEW CLUBS   | DROPPED CLUBS | QUARTER MEN           | MBER GROWTH NET<br>GOAL | MEMBER GROWTH<br>ACTUAL | DROPPED MEMBERS<br>ACTUAL (including<br>transfers) |
| JULY/AUG/SEPT | 21            | 0           | 5             | JULY/AUG/SEPT         | 241                     | 420                     | 522                                                |
| OCT/NOV/DEC   | 27            | 0           | 4             | OCT/NOV/DEC           | 297                     | 479                     | 597                                                |
| JAN/FEB/MAR   | 24            | 0           | 7             | JAN/FEB/MAR           | 231                     | 531                     | 492                                                |
| APR/MAY/JUNE  | 21            | 1           | 1             | APR/MAY/JUNE          | 287                     | 215                     | 143                                                |