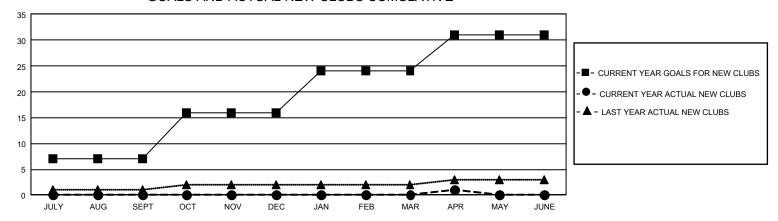

## GOALS AND ACTUAL NEW CLUBS CUMULATIVE

## GMT Constitutional Area 1, Group J

REPORT DOES NOT INCLUDE CLUBS IN UNDISTRICTED AREAS.

| Clubs         |               |             |               | Members               |                         |                         |                                                    |
|---------------|---------------|-------------|---------------|-----------------------|-------------------------|-------------------------|----------------------------------------------------|
|               | RESULTS FOR   | R 2022-2023 |               | RESULTS FOR 2022-2023 |                         |                         |                                                    |
| QUARTER       | NEW CLUB GOAL | NEW CLUBS   | DROPPED CLUBS | QUARTER MEN           | MBER GROWTH NET<br>GOAL | MEMBER GROWTH<br>ACTUAL | DROPPED MEMBERS<br>ACTUAL (including<br>transfers) |
| JULY/AUG/SEPT | 21            | 0           | 5             | JULY/AUG/SEPT         | 241                     | 420                     | 522                                                |
| OCT/NOV/DEC   | 27            | 0           | 4             | OCT/NOV/DEC           | 297                     | 479                     | 597                                                |
| JAN/FEB/MAR   | 24            | 0           | 7             | JAN/FEB/MAR           | 231                     | 531                     | 492                                                |
| APR/MAY/JUNE  | 21            | 1           | 1             | APR/MAY/JUNE          | 287                     | 215                     | 143                                                |